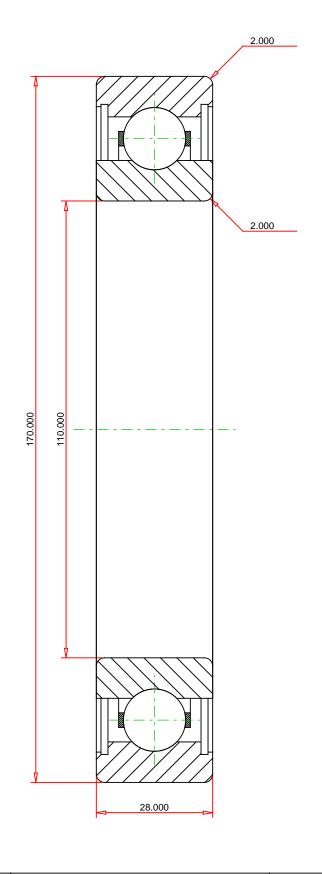

## <u>Specifications</u> | <u>Dimensions</u> | <u>Basic Load Ratings</u> | <u>Factors</u>

| Specifications - |                           |               |  |  |
|------------------|---------------------------|---------------|--|--|
|                  | Clearance                 | C3            |  |  |
|                  | Bore Size d               | 110.000 mm    |  |  |
|                  | Features                  | Open          |  |  |
|                  | Bearing Type              | Standard DGBB |  |  |
|                  | Weight                    | 1.93 Kg       |  |  |
|                  | Manufacturing Part Number | 6022C3        |  |  |

| Dimensions        |            | - |
|-------------------|------------|---|
| utside Diameter D | 170.000 mm |   |

| Outside Ring Width B | 28.000 mm |
|----------------------|-----------|
| Radius Rs min        | 2.000 mm  |